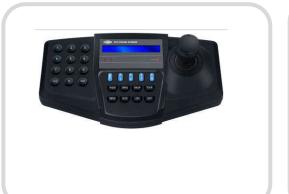

#### Picture

#### Feature

- Pan/Tilt, Zoom, Focus Remote Control
- Maximum up to 255 Units CCTV receiver and camera control
- OSD Menu, 3Axis Joystick Control
- RS-485 Control
- Popular Keyboard Controller