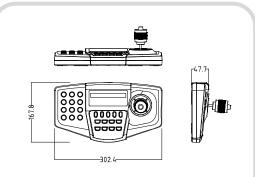

#### Dimensions

Unit: mm

### Specifications

| MODEL                 | WTX-1200A                                                      |
|-----------------------|----------------------------------------------------------------|
| Control               | Pan/Tilt , Zoom , Power , Auto Pan, Preset, Group, Tour, Trace |
|                       | AUX Control x 4 (Camera Power, Light Power, AUX 1~2)           |
| Connecting unit       | CCTV Receiver (DRX-502A/500)                                   |
|                       | PTZ Dome Camera                                                |
| Commnication system   | RS-485                                                         |
| Communication speed   | RS485 – 9600bps , N , 8 , 1                                    |
| Operating distance    | Shielded twisted pair cable: Up to 1.2km                       |
| Power supply          | DC12V, 1A                                                      |
| Power Consumption     | Max 200mA                                                      |
| Operating temperature | 0°C ~ +40°C                                                    |
| Weight                | About 0.8Kg                                                    |
| Dimensions            | 302.4(W) x 47.7 (H) x 167.8 (D)mm                              |